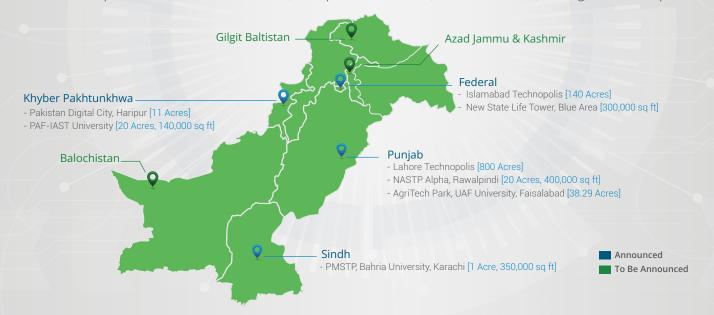

### **ZONES ACROSS PAKISTAN**

A Zone can encompass either 5 acres of land or 250,000 sq ft of covered area, and it can be new, existing, or an STZ expansion.