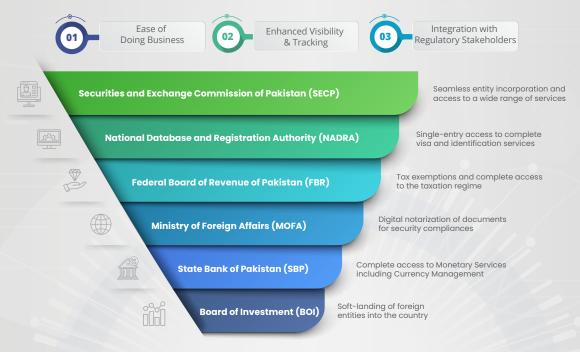

# **ONE WINDOW FRAMEWORK (OWF)**

STZA One-Window Framework is an integrated & efficient digital and physical platform, designed to harmonize engagement experiences, to provide ease of doing business and compliance for all entities aiming to or operating in STZA enabled zones across the country.

\*A subset of government agencies is shown above. STZA OWF connects with other government agencies in federal, provincial and local jurisdictions.